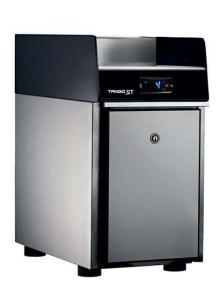

# Coffee System Side milk refrigerator for up to 9 liter milk containers for TANGO ST

| ITEM #  |  |
|---------|--|
| MODEL # |  |
| NAME #  |  |
| SIS #   |  |
| AIA #   |  |

871024 (FST9)

Side milk refrigerator for up to 9 liter milk containers for TANGO ST

# **Main Features**

- Additional Tango® ST Fridge milk refrigerator with a removable 9 liter milk container and a built-in cooling unit that consistently maintains cold milk temperatures.
- Supply, heating and foaming of fresh milk for creating delicious hot or cold drinks with milk or frothed milk.
- Efficient insulation all around.

# Construction

- The design of the milk refrigerator is in line with the Tango® SOLO ST, 1 group full-automatic and Tango® DUO ST, 2 group full-automatic.
- Internally rounded corners for easy cleaning.
- Built-in cooling unit.
- Digital display to set temperature, control selfdefrosting, milk level warning.
- Cup tray on top provides large storage.