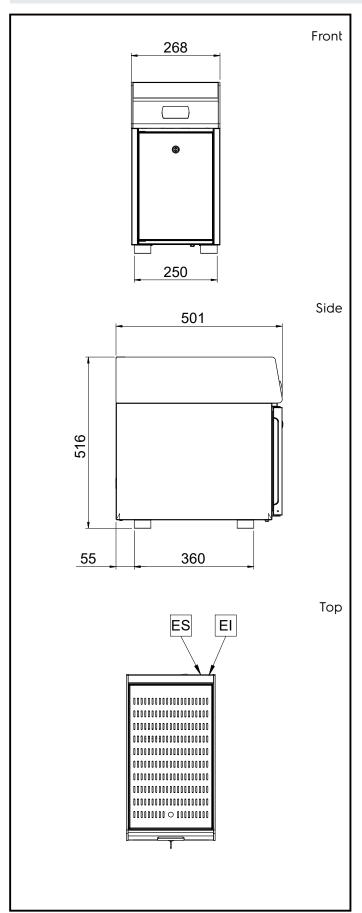

# **Key Information:**

External dimensions, Width: 267 mm External dimensions, Depth: 500 mm External dimensions, Height: 515 mm Net weight: 25 kg